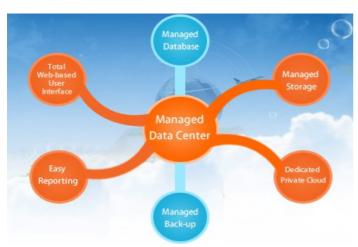

### **Basic Features:**

- Managed Database
- Managed Storage
- Dedicated Private Cloud
- Managed Back-up
- Easy Reporting
- Total Web-based User Interface & Management Platform